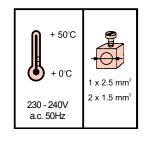

## Wiring

#### Important:

Refer to the instruction manual for the relevant compatible product before installing the AR450SM.