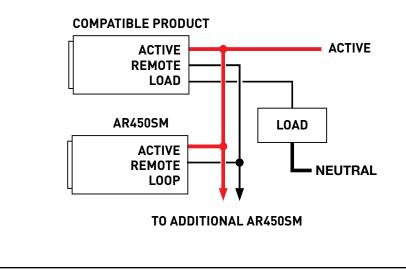

## Wiring

#### Important:

Refer to the instruction manual for the relevant compatible product before installing the AR450SM.